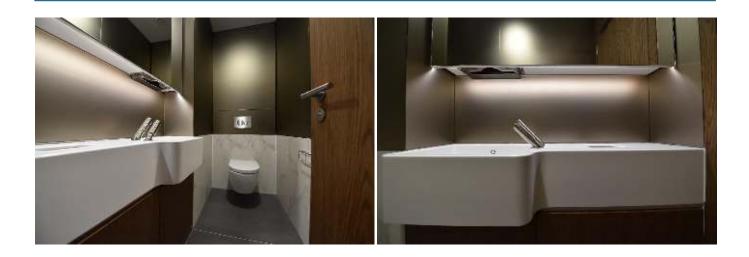

Excelsior have proudly worked alongside BAM construction and Weedon Architects to bring this vision to life. Working to innovative specifications we have fitted out this office space with a combination of Flush 44 Natural Wood Veneer WC Cubicles and Superloos, all complete with stylish solid surface vanities, hidden waste disposal, and boxed out mirrored wall units housing paper towel dispensers.

### Vanity Units

Boxed out Mirrored Wall Units: Plywood Carcass to house Paper Towel Dispenser, with Mirrored Frontage

Worktop: 12mm Solid Surface Vanity - Corian Glacier White - onto 18mm MR substrate

Access Panel: Natural Wood Veneer onto 18mm MR Core, fitted with secret touch latch