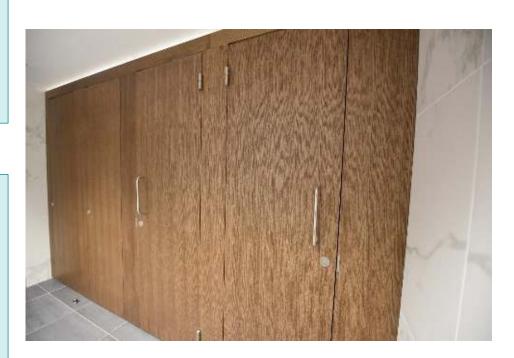

Excelsior have proudly worked alongside BAM construction and Weedon Architects to bring this vision to life. Working to innovative specifications we have fitted out this office space with a combination of Flush 44 Natural Wood Veneer WC Cubicles and Superloos, all complete with stylish solid surface vanities, hidden waste disposal, and boxed out mirrored wall units housing paper towel dispensers.

### **Toilet Cubicle Specification**

Excelsior Panelling Systems Ltd Registered Office: Unit 2 Woodside Industrial Estate, Pedmore Road, Dudley, West Mids, DY2 ORL Company Registration No. 1382419 England / V.A.T. Registration No. GB 369 5122 35