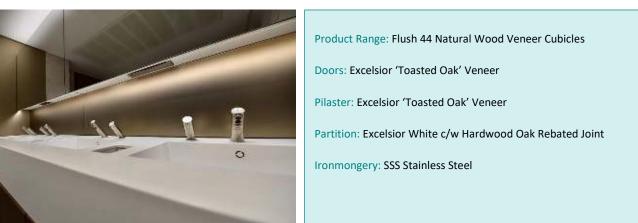

Excelsior have proudly worked alongside BAM construction and Weedon Architects to bring this vision to life. Working to innovative specifications we have fitted out this office space with a combination of Flush 44 Natural Wood Veneer WC Cubicles and Superloos, all complete with stylish solid surface vanities, hidden waste disposal, and boxed out mirrored wall units housing paper towel dispensers.

### Vanity Units

Boxed out Mirrored Wall Units: Plywood Carcass to house Paper Towel Dispenser, with Mirrored Frontage

Worktop: 12mm Solid Surface Vanity - Corian Glacier White - onto 18mm MR substrate

Access Panel: Natural Wood Veneer onto 18mm MR Core, fitted with secret touch latch