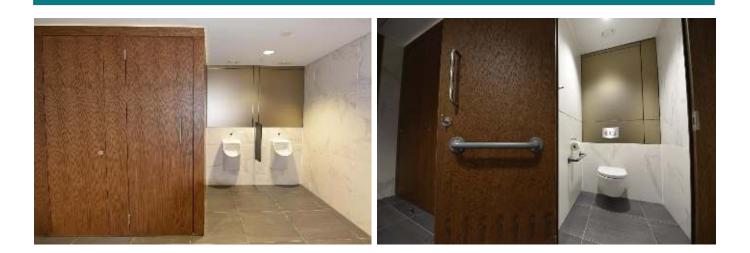

Excelsior have proudly worked alongside BAM construction and Weedon Architects to bring this vision to life. Working to innovative specifications we have fitted out this office space with a combination of Flush 44 Natural Wood Veneer WC Cubicles and Superloos, all complete with stylish solid surface vanities, hidden waste disposal, and boxed out mirrored wall units housing paper towel dispensers.

### **Toilet Cubicle Specification**

Excelsior Panelling Systems Ltd Registered Office: Unit 2 Woodside Industrial Estate, Pedmore Road, Dudley, West Mids, DY2 ORL Company Registration No. 1382419 England / V.A.T. Registration No. GB 369 5122 35