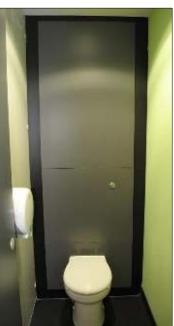

The Skyline Range is the perfect fit in open washroom spaces. With full height doors, pilasters and partitions providing complete privacy, elegance, and discretion for the user.

Used within increasingly popular open washroom spaces, these full height cubicles are the perfectly solution in open spaces, unisex washrooms and gender-neutral facilities.

The Skyline Range is available in three different specification options to meet both budget and durability requirements.

Product Range: Skyline

Doors: 12mm Compact SGL G059 Gris Orage

Pilaster: Polyrey G003 Gris Perle

Partition: Polyrey G003 Gris Perle

Ironmongery: Satin Anodised Aluminium