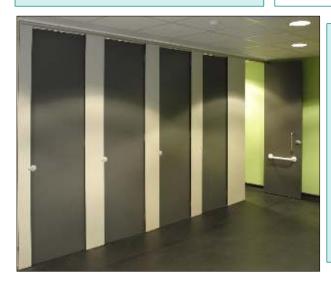

The Skyline Range is the perfect fit in open washroom spaces. With full height doors, pilasters and partitions providing complete privacy, elegance, and discretion for the user.

Used within increasingly popular open washroom spaces, these full height cubicles are the perfectly solution in open spaces, unisex washrooms and gender-neutral facilities.

The Skyline Range is available in three different specification options to meet both budget and durability requirements.

Product Range: Skyline

Doors: 12mm Compact SGL G059 Gris Orage

Pilaster: Polyrey G003 Gris Perle

Partition: Polyrey G003 Gris Perle

Ironmongery: Satin Anodised Aluminium