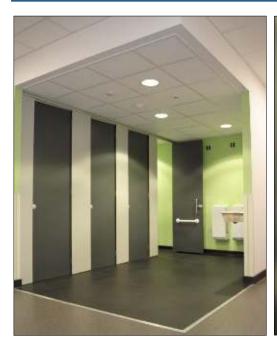

The Skyline Range is the perfect fit in open washroom spaces. With full height doors, pilasters and partitions providing complete privacy, elegance, and discretion for the user.

Used within increasingly popular open washroom spaces, these full height cubicles are the perfectly solution in open spaces, unisex washrooms and gender-neutral facilities.

The Skyline Range is available in three different specification options to meet both budget and durability requirements.

Product Range: Skyline

Doors: 12mm Compact SGL G059 Gris Orage

Pilaster: Polyrey G003 Gris Perle

Partition: Polyrey G003 Gris Perle

Ironmongery: Satin Anodised Aluminium