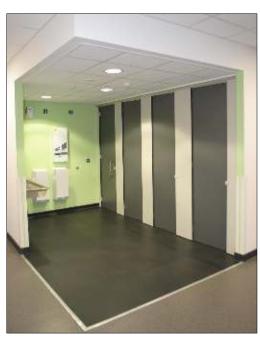

The Skyline Range is the perfect fit in open washroom spaces. With full height doors, pilasters and partitions providing complete privacy, elegance, and discretion for the user.

Used within increasingly popular open washroom spaces, these full height cubicles are the perfectly solution in open spaces, unisex washrooms and gender-neutral facilities.

The Skyline Range is available in three different specification options to meet both budget and durability requirements.

Product Range: Skyline

Doors: 12mm Compact SGL G059 Gris Orage

Pilaster: Polyrey G003 Gris Perle

Partition: Polyrey G003 Gris Perle

Ironmongery: Satin Anodised Aluminium