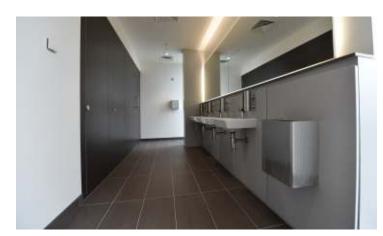

Floor to ceiling Flush 44 system installed throughout male & female washrooms with unsex superloos situated on two floors. The overall finish is modern and sleek creating complete privacy and comfort for the users.

# **Toilet Cubicle Specification**

**Product Range:** Flush 44 Cubicles

**Doors:** HPL Bonded onto 44mm MR Core, Graphite F7837. Hardwood rebated edges

**Pilaster:** HPL Bonded onto 44mm MR Core, Graphite F7837. Hardwood rebated edges

**Partition:** Partition: HPL bonded onto 38mm MR Core, Folkstone F7927

Ironmongery: Satin Stainless Steel

Excelsior Panelling Systems Ltd Unit 2, Woodside Industrial Estate, Pedmore Road, Dudley, West Midlands, DY2 ORL Tel: +44 (0)1384 267770 Fax: +44 (0)1384 482127 E-mail: enquiries@excelsiorps.co.uk Web: www.excelsior-cubicles.co.uk