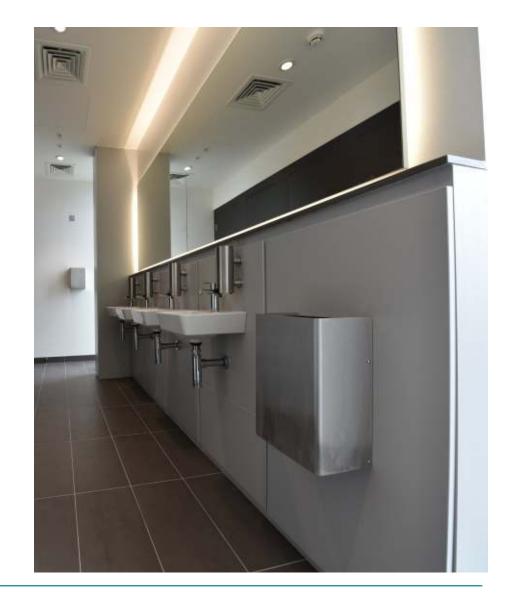

Floor to ceiling Flush 44 system installed throughout male & female washrooms with unsex superloos situated on two floors. The overall finish is modern and sleek creating complete privacy and comfort for the users.

#### Accessories

#### Product Range W/C's:

Mirror Backing Panels: Blanc Menuires B015 with 4mm Safety Backed Mirrors

Prestige Waste Bin

Paper Towel Holders

Waste Bin

Toilet Roll Holders

Soap Dispenser

Excelsior Panelling Systems Ltd Unit 2, Woodside Industrial Estate, Pedmore Road, Dudley, West Midlands, DY2 0RL Tel: +44 (0)1384 267770 Fax: +44 (0)1384 482127 E-mail: enquiries@excelsiorps.co.uk Web: www.excelsior-cubicles.co.uk