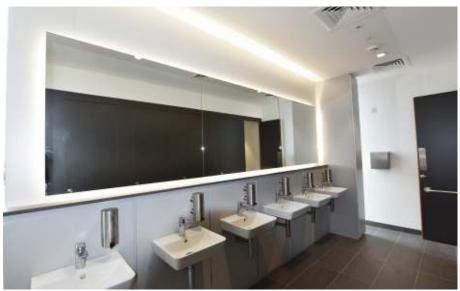

Floor to ceiling Flush 44 system installed throughout male & female washrooms with unsex superloos situated on two floors. The overall finish is modern and sleek creating complete privacy and comfort for the users.

#### Product Range W/C's:

Mirror Backing Panels: Blanc Menuires B015 with 4mm Safety Backed Mirrors

Prestige Waste Bin

Paper Towel Holders

Waste Bin

Toilet Roll Holders

Soap Dispenser

Excelsior Panelling Systems Ltd Unit 2, Woodside Industrial Estate, Pedmore Road, Dudley, West Midlands, DY2 0RL Tel: +44 (0)1384 267770 Fax: +44 (0)1384 482127 E-mail: enquiries@excelsiorps.co.uk Web: www.excelsior-cubicles.co.uk