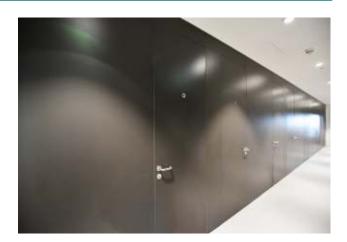

Floor to ceiling Flush 44 system installed throughout male & female washrooms with unsex superloos situated on two floors. The overall finish is modern and sleek creating complete privacy and comfort for the users.

# **Toilet Cubicle Specification**

**Product Range:** Flush 44 Cubicles

**Doors:** HPL Bonded onto 44mm MR Core, Graphite F7837. Hardwood rebated edges

**Pilaster:** HPL Bonded onto 44mm MR Core, Graphite F7837. Hardwood rebated edges

**Partition:** Partition: HPL bonded onto 38mm MR Core, Folkstone F7927

Ironmongery: Satin Stainless Steel

Excelsior Panelling Systems Ltd Unit 2, Woodside Industrial Estate, Pedmore Road, Dudley, West Midlands, DY2 ORL Tel: +44 (0)1384 267770 Fax: +44 (0)1384 482127 E-mail: enquiries@excelsiorps.co.uk Web: www.excelsior-cubicles.co.uk