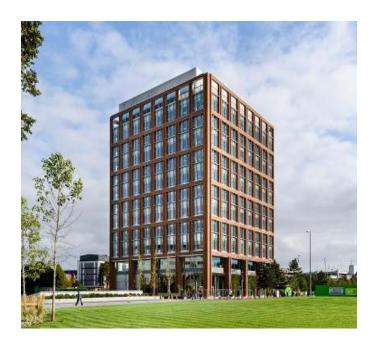

## Friargate, Coventry

**Client:** Friargate, Coventry

**Contractor:** Bowmer & Kirkland

Architect: Allies & Morrison Architects

Location: Coventry

Completion Date: October 2017 Friargate One is a 150,000 sq ft, 13 storey, low energy building forming part of a £700m project to create a new business district in Coventry. This building sets the standard for the rest of the 37 acre Friargate scheme that will include 13 more office buildings, two hotels, homes and shops all set to transform the area around the train station.

This project is the largest development in the West Midlands Combined Authority.

The building will be occupied by 1,350 Coventry City Council staff and 300 staff from the Financial Ombudsman Service, who will take up two floors.

In addition to the office space the building will be open to the public at ground floor level encouraging passers-by to visit the coffee bar.

Designed by Architects Allies and Morrison, One Friargate was built by Bowmer & Kirkland with Washrooms manufactured and fitted by the team at Excelsior.