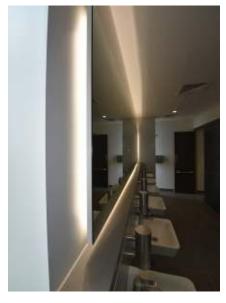

Floor to ceiling Flush 44 system installed throughout male & female washrooms with unsex superloos situated on two floors. The overall finish is modern and sleek creating complete privacy and comfort for the users.

#### Product Range W/C's:

Mirror Backing Panels: Blanc Menuires B015 with 4mm Safety Backed Mirrors

Prestige Waste Bin

Paper Towel Holders

Waste Bin

Toilet Roll Holders

Soap Dispenser

Excelsior Panelling Systems Ltd Unit 2, Woodside Industrial Estate, Pedmore Road, Dudley, West Midlands, DY2 0RL Tel: +44 (0)1384 267770 Fax: +44 (0)1384 482127 E-mail: enquiries@excelsiorps.co.uk Web: www.excelsior-cubicles.co.uk