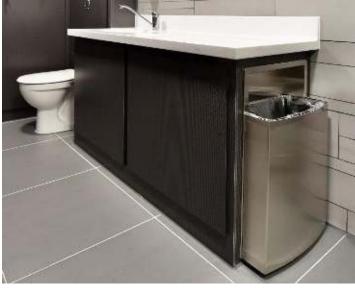

## Product Range:

Magma Vanity Unit Range

Top: Bespoke Wash Trough 13mm Solid Surface, with 18mm MR core substrate Corian Glacier White

Panels: 12mm Solid Grade Laminate, Formica - F5283 -Dogbone Storm

Base Frame: Compact Density
Fibreboard
Formica - F5283 -Dogbone
Storm

Sub-Frame: 40x20 Aluminium pre assembled frame

Sole Plate: 25mm WBP PLY