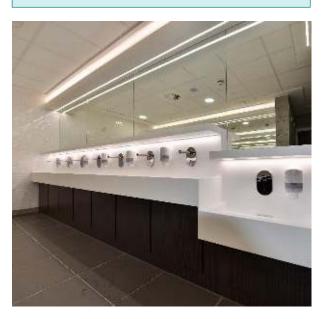

## Product Range:

Bespoke Baby Change

Top: 13mm Solid Surface, with 18mm MR core substrate Corian Glacier White

Panels: 12mm Solid Grade Laminate, Formica - F5283 -Dogbone Storm

Base Frame: 12mm Compact Density Fibreboard, Formica - F5283 -Dogbone Storm