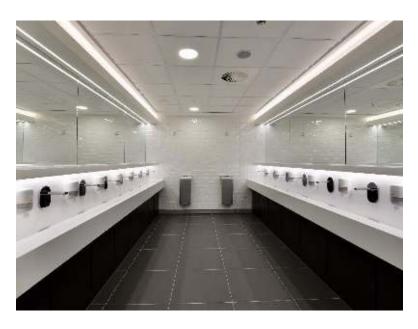

**CASE STUDY** 

Client: Birmingham, NEC

Contractor: Supply & Installation by Excelsior

Architect: CBRE

Location: Birmingham

Completion Date: Ongoing

As a preferred supplier of CBRE, Excelsior have been delighted to complete a number of phases of refurbishment works at the NEC.

## Product Range:

Magma Vanity Unit Range

Top: Bespoke Wash Trough 13mm Solid Surface, with 18mm MR core substrate Corian Glacier White

Panels: 12mm Solid Grade Laminate, Formica - F5283 -Dogbone Storm

Base Frame: Compact Density
Fibreboard
Formica - F5283 -Dogbone
Storm