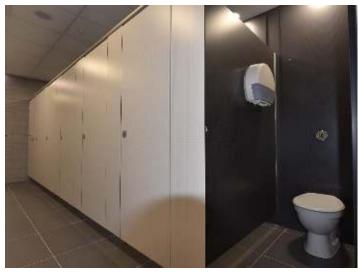

## **Toilet Cubicle Specification**

Product Range: Planar 20 - BESPOKE

Doors: 20mm Solid Grade Laminate

Formica - F5280 - Dogbone Grey

Pilaster: 20mm Solid Grade Laminate

Formica - F5280 - Dogbone Grey

Partition: 12mm Solid Grade Laminate

Formica - F5283 - Dogbone Storm

Ironmongery: Excelsior SBAA / Hinge SS finish

Excelsior Panelling Systems Ltd

Registered Office: Unit 2 Woodside Industrial Esta

Registered Office: Unit 2 Woodside Industrial Estate, Pedmore Road, Dudley, West Mids, DY2 0RL Company Registration No. 1382419 England / V.A.T. Registration No. GB 369 5122 35