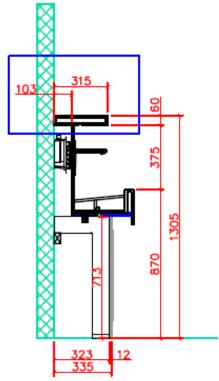

## Product Range:

Bespoke Baby Change

Top: 13mm Solid Surface, with 18mm MR core substrate Corian Glacier White

Panels: 12mm Solid Grade Laminate, Formica - F5283 -Dogbone Storm

Base Frame: 12mm Compact Density Fibreboard, Formica - F5283 -Dogbone Storm