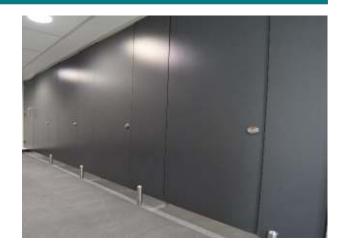

Excessior's Flush 30 Range has been installed in the washroom areas. The solid 30mm flush frontage on a 150mm leg affords the client and user a very high end robust system.

#### Toilet Cubicle Specification

Product Range: Flush 30 Cubicles

#### Doors:

High Pressure Laminate PUR bonded onto 28mm MR Core, Formica F7912 Storm

#### **Pilaster:**

High Pressure Laminate PUR bonded onto 28mm MR Core, Formica F7912 Storm

#### Partition:

High Pressure Laminate PUR bonded onto 18mm MR Core, Formica F7912 Storm

Ironmongery: Stainless Steel

Excelsior Panelling Systems Ltd Registered Office: Unit 2 Woodside Industrial Estate, Pedmore Road, Dudley, West Mids, DY2 0RL Company Registration No. 1382419 England / V.A.T. Registration No. GB 369 5122 35