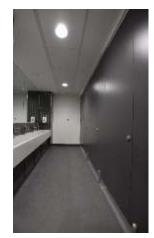

Excessior's Flush 30 Range has been installed in the washroom areas. The solid 30mm flush frontage on a 150mm leg affords the client and user a very high end robust system.

#### Toilet Cubicle Specification

Product Range: Flush 30 Cubicles