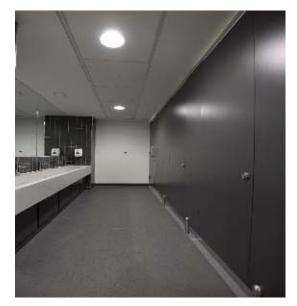

Excessior's Flush 30 Range has been installed in the washroom areas. The solid 30mm flush frontage on a 150mm leg affords the client and user a very high end robust system.

#### Toilet Cubicle Specification

Product Range: Flush 30 Cubicles

#### Doors:

High Pressure Laminate PUR bonded onto 28mm MR Core, Formica F7912 Storm

#### **Pilaster:**

High Pressure Laminate PUR bonded onto 28mm MR Core, Formica F7912 Storm

#### Partition:

High Pressure Laminate PUR bonded onto 18mm MR Core, Formica F7912 Storm

Ironmongery: Stainless Steel

Excelsior Panelling Systems Ltd Registered Office: Unit 2 Woodside Industrial Estate, Pedmore Road, Dudley, West Mids, DY2 0RL Company Registration No. 1382419 England / V.A.T. Registration No. GB 369 5122 35