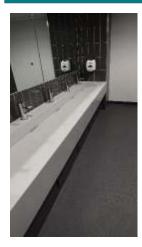

Product Range: Magma Trough Vanity TR/SL2

Top: 13mm Solid Surface Hanex S-006 Grey

Panels: 12mm Solid Grade Laminate, Formica F7912 Storm

Flash Gaps: 12mm Compact Density Fibreboard, Formica F7912 Storm

Worktop Subframe - Zinc Plated and Powder coat finished 38 x 38mm Steel Box section Cantilevered Frame Supports