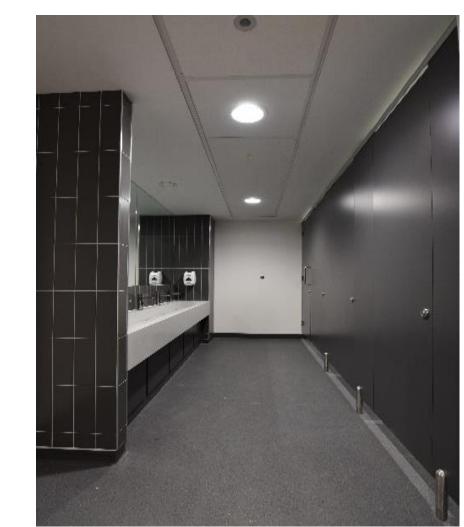

Excessior's Flush 30 Range has been installed in the washroom areas. The solid 30mm flush frontage on a 150mm leg affords the client and user a very high end robust system.

#### Toilet Cubicle Specification

Product Range: Flush 30 Cubicles

#### Doors:

High Pressure Laminate PUR bonded onto 28mm MR Core, Formica F7912 Storm

#### **Pilaster:**

High Pressure Laminate PUR bonded onto 28mm MR Core, Formica F7912 Storm

#### Partition:

High Pressure Laminate PUR bonded onto 18mm MR Core, Formica F7912 Storm

Ironmongery: Stainless Steel

Excelsior Panelling Systems Ltd Registered Office: Unit 2 Woodside Industrial Estate, Pedmore Road, Dudley, West Mids, DY2 0RL Company Registration No. 1382419 England / V.A.T. Registration No. GB 369 5122 35