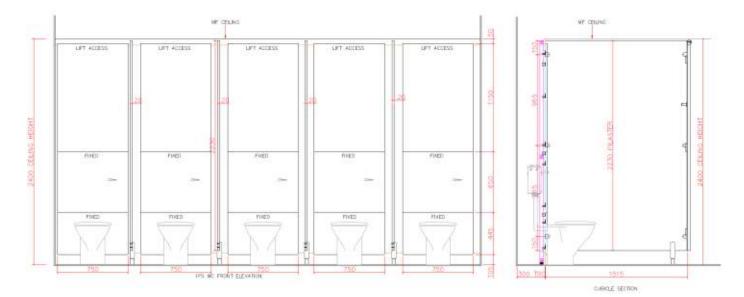

Excessior's Flush 30 Range has been installed in the washroom areas. The solid 30mm flush frontage on a 150mm leg affords the client and user a very high end robust system.

#### Toilet Cubicle Specification

Product Range: Flush 30 Cubicles

#### Doors:

High Pressure Laminate PUR bonded onto 28mm MR Core, Formica F7912 Storm

#### **Pilaster:**

High Pressure Laminate PUR bonded onto 28mm MR Core, Formica F7912 Storm

#### Partition:

High Pressure Laminate PUR bonded onto 18mm MR Core, Formica F7912 Storm

Ironmongery: Stainless Steel

Excelsior Panelling Systems Ltd Registered Office: Unit 2 Woodside Industrial Estate, Pedmore Road, Dudley, West Mids, DY2 0RL Company Registration No. 1382419 England / V.A.T. Registration No. GB 369 5122 35