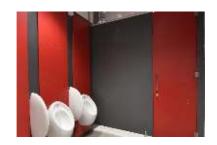

## The Challenge

Deliver a package that will inspire the students and present a true representation of the quality and standards expected in the construction industry.

Install a full height, flush frontage cubicles system in a warehouse style space with ceiling heights exceeding four meters.

## The Solution

Excelsior Flush 30 Full Height Cubicles installed on 150mm leg with upgraded stainless steel fittings.

Complementary Duct panelling installed to house cisterns and associated plumbing work.