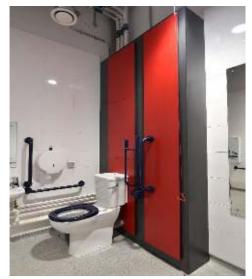

## The Challenge

Deliver a package that will inspire the students and present a true representation of the quality and standards expected in the construction industry.

Install a full height, flush frontage cubicles system in a warehouse style space with ceiling heights exceeding four meters.

## The Solution

Excelsior Flush 30 Full Height Cubicles installed on 150mm leg with upgraded stainless steel fittings.

Complementary Duct panelling installed to house cisterns and associated plumbing work.