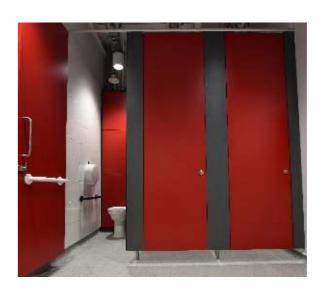

## The Challenge

Deliver a package that will inspire the students and present a true representation of the quality and standards expected in the construction industry.

Install a full height, flush frontage cubicles system in a warehouse style space with ceiling heights exceeding four meters.

## The Solution

Excelsior Flush 30 Full Height Cubicles installed on 150mm leg with upgraded stainless steel fittings.

Complementary Duct panelling installed to house cisterns and associated plumbing work.