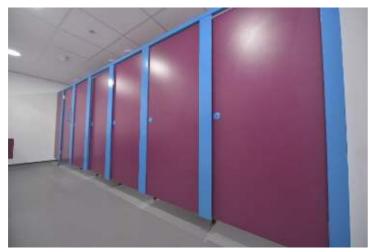

## The Challenge

Propose a robust system suitable for heavy use environment.

Changing Cubicles and matching WC Cubicles finished in the company's vibrant colour scheme.

Powder coat ironmongery to match companies branding.

## The Solution

Excelsior T-Line range fitted the project brief perfectly for Jump Nation, offering a robust system with a modern and minimalist feel incorporating a powder coated extruded satin anodised aluminium pilaster and headrail presenting a sleek & slimline façade.