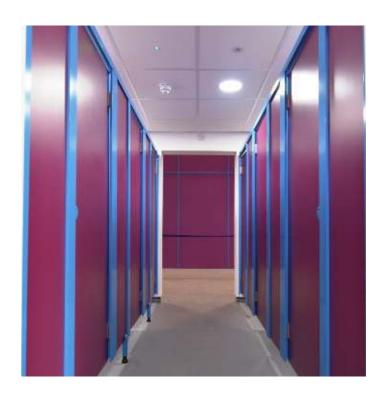

## The Challenge

Propose a robust system suitable for heavy use environment.

Changing Cubicles and matching WC Cubicles finished in the company's vibrant colour scheme.

Powder coat ironmongery to match companies branding.

## The Solution

Excelsior T-Line range fitted the project brief perfectly for Jump Nation, offering a robust system with a modern and minimalist feel incorporating a powder coated extruded satin anodised aluminium pilaster and headrail presenting a sleek & slimline façade.